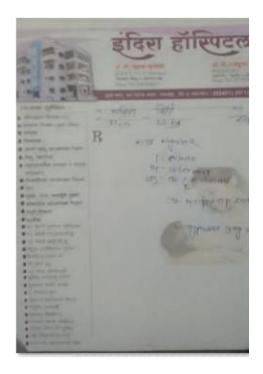

Volume 4, Issue 4, November 2024

A. Patient Information

Name: Mrs. Ghodke Sunita Age: 29 Disease:

Common cold

B. Drug Prescribed in Prescription:

1. Cap- Cyra-D o Contain: Domperidone & Rabeprazole o Category: Antacid o Use: Treat acidity & heartburn,

To treat gastric & duodenal ulcers

2. Tab-Azee 500mg Contain: azithromycin Category: Antibiotics

Use: Treatment of bacterial infection

3. Tab-Levocet M

Contain: Levocetrizine & Montelukast

Category: Antihistamine