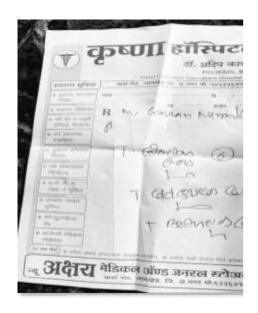

Use: Anti-allergy

Prescription No-3

A. Patient Information

Name: Mr. Guvrav Namale Age:26 Disease: Fever & runny nose

B. Drug Prescribed in Prescription:

1. Tab- Cefoclox 200mg

Contain: Cefpodoxime, dicloxacillin & lactic acid bacillus

Category: Antabiotic

Use: Treat bacterial infections like respiratory tract infection

2. Tab- Coldover

Contain: Cetirizine, Paracetamol and Phenylephrine

Category: Antihistamine

Use: To relieve nasal congestion, runny nose and fever.