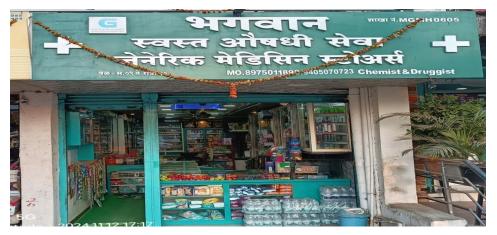

## I. INTRODUCTION

General Information
BHAGWAN MEDICAL AND GENERAL STORES

DOI: 10.48175/IJARSCT-22324

Owner: Licence No :- 20-117319 21-117320 Mr. Dinesh Sanap Sir. Mobile No :-9511736331

D. Pharm.

Location: Near New bus stand, Patoda

How to store medicine in Bhagwan Medical and general store?

- In Bhagwan medical & general stores there are 10 racks, 1refrigerator, and 1counterareavailable.
- In the front of counter the generic medicine or daily needed medicine kept like (Anti cold tab, Antacid, painkiller, sanitary pads, zendu balm, veet, face wash, tooth paste, etc.)
- In Bhagwan Medical medicine arrangement is alphabetically.