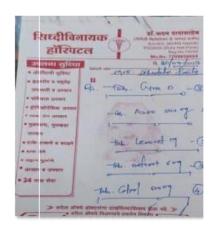

Volume 4, Issue 4, November 2024

Patient Information Prescription No-1

A. Patient Information

Name: Smt. Usha Khade Age: 52

Disease: Joint Pain

B. Drug Prescribed in Prescription:

1. Cap- Orcerin Gm

Contain: Methyl sulfonyl methane, diacerein & glycosamine

Category: Anthraquinones

Use: Reduces the pain & swelling

2. Cap- Raceclo SR

Contain: Aceclofenac & Rabeprazole

Category: NSAIDs

Use: Relieving pain & inflammation

3. Cap-Uprise D3 o Contain: Choecalciferol (Viatamin D3) o Category: Vitamine D3

o Use: Treatment of vitamin D deficinency

PrescriptionNo-2