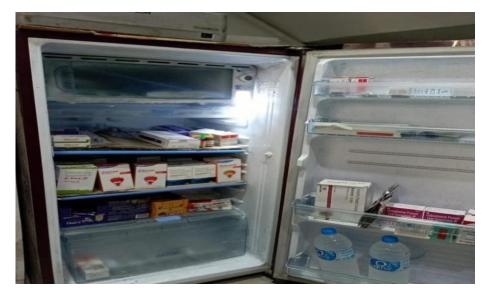

## Cold Storage:-

A medication requiring storage in a cool place may be stored in the refrigerator unless otherwise specified on the label vaccines, sera, and test kits, are stored in the refrigerator.

Ex:-insulin injections, Erythropoietin injection (Eprex Recormon) Eye drops (latanoprost (Xalatan), chloramphenicol), Synthetic salmon. Calcitonin nasal spray (miacalcic)

How to store medicine in Bhagwan Medical and general store?

- In Bhagwan medical & general stores there are 10 racks, 1refrigerator, and 1counterareavailable.
- In the front of counter the generic medicine or daily needed medicine kept like (Anti cold tab, Antacid, painkiller, sanitary pads, zendu balm, veet, face wash, tooth paste, etc.)
- In Bhagwan Medical medicine arrangement is alphabetically.