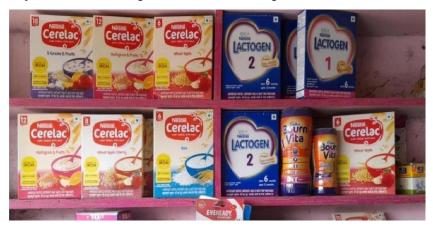

#### Volume 4, Issue 4, November 2024

5. All paediatric drops and syrup are placed in 3st rack at left side. (Sinarest, Sinarest plus, Atoz, Alcof etc

6. All protein are placed in 4th rack at right side. like cerelac, lactogen, farex, bornvita etc.