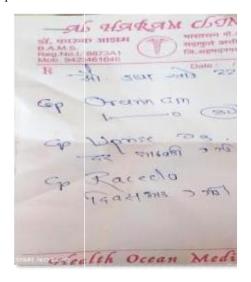

Volume 4, Issue 4, November 2024

Patient Information Prescription No-1

A. Patient Information

Name: Smt. Usha Khade Age: 52

Disease: Joint Pain

B. Drug Prescribed in Prescription:

1. Cap- Orcerin Gm

Contain: Methyl sulfonyl methane, diacerein & glycosamine

Category: Anthraquinones

Use: Reduces the pain & swelling

2. Cap- Raceclo SR

Contain: Aceclofenac & Rabeprazole

Category: NSAIDs

Use: Relieving pain & inflammation

3. Cap-Uprise D3 o Contain: Choecalciferol (Viatamin D3) o Category: Vitamine D3

o Use: Treatment of vitamin D deficinency

PrescriptionNo-2